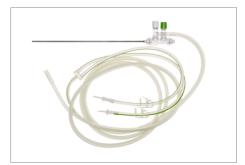

## Truly customised laparoscopic solutions

Laparoscopic Suction and Irrigation Set is designed to enable efficient and easy aspiration and/or irrigation during laparoscopic procedures. It helps keep the abdominal cavity clear of liquids and blood, ensuring a safe and efficient surgical intervention.

- Ergonomic design. The handpiece can be operated with either hand
- Clear handpiece for unobstructed visualisation
- One-way valve prevents saline from refluxing
- Soft and low torque DEHP-free tubing with easy-peel separation
- Available in two lengths 33cm and 45cm
- Double spike tubing for highest flexibility
- Colour and letter-coded buttons for clear identification of functions

- Proximal irrigation allows blockage flushing
- Compatible with the 10mm suction and irrigation probe
- Matte shaft eliminates cold light glare
- Distal lateral holes and an atraumatic tip to prevent damages to body tissues

Available both as sterile single-packed product and for inclusion in Mölnlycke® procedure trays.

Suction and irrigation

Suction and irrigation - handpiece