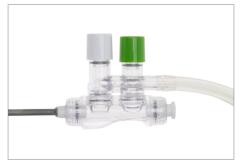

- Ergonomic design. The handpiece can be operated with either hand
- Clear handpiece for unobstructed visualisation
- One-way valve prevents saline from refluxing
- Soft and low torque DEHP-free tubing with easy-peel separation
- Available in two lengths 33cm and 45cm
- Double spike tubing for highest flexibility
- Colour and letter-coded buttons for clear identification of functions

Available both as sterile single-packed product and for inclusion in Mölnlycke® procedure trays.

Suction and irrigation

Suction and irrigation - handpiece