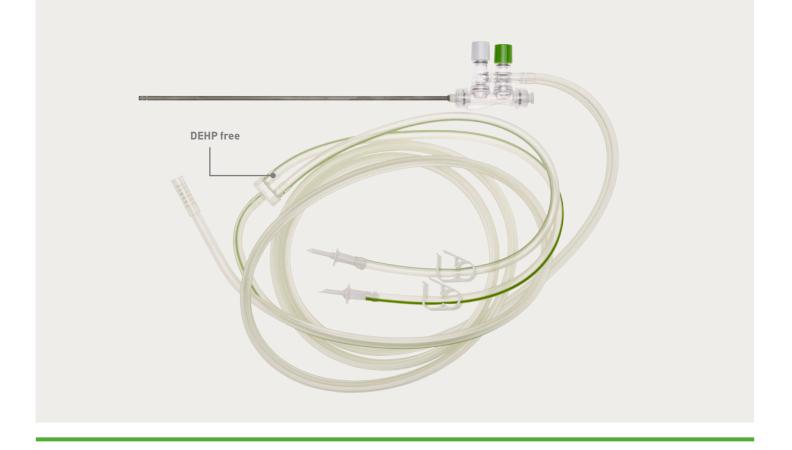

## Truly customised laparoscopic solutions

Laparoscopic Suction and Irrigation Set is designed to enable efficient and easy aspiration and/or irrigation during laparoscopic procedures. It helps keep the abdominal cavity clear of liquids and blood, ensuring a safe and efficient surgical intervention.

- Ergonomic design. The handpiece can be operated with either hand
- Clear handpiece for unobstructed visualisation
- One-way valve prevents saline from refluxing
- Soft and low torque DEHP-free tubing with easy-peel separation
- Available in two lengths 33cm and 45cm
- Double spike tubing for highest flexibility
- Colour and letter-coded buttons for clear identification of functions

- Proximal irrigation allows blockage flushing
- Compatible with the 10mm suction and irrigation probe
- Matte shaft eliminates cold light glare
- Distal lateral holes and an atraumatic tip to prevent damages to body tissues

Available both as sterile single-packed product and for inclusion in Mölnlycke® procedure trays.

Suction and irrigation

Suction and irrigation - handpiece